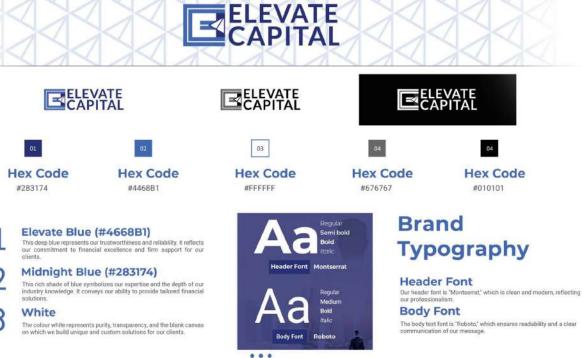

The body text font is "Roboto," which ensures readability and a clear

Brand Identity Guideline

**S\\**%\